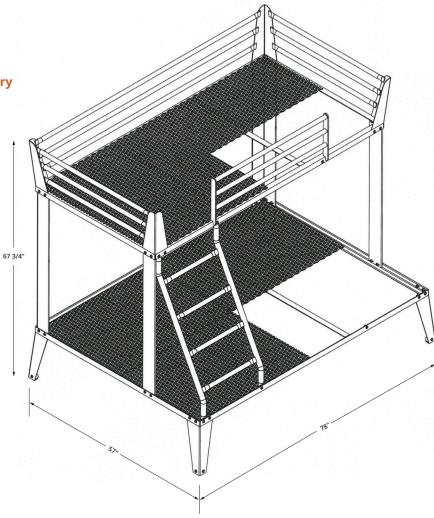

# TWIN/FULL BUNK BED

# **Product Weight:**

350 lbs.

# **Weight Restrictions:**

Bottom - 500 lbs.