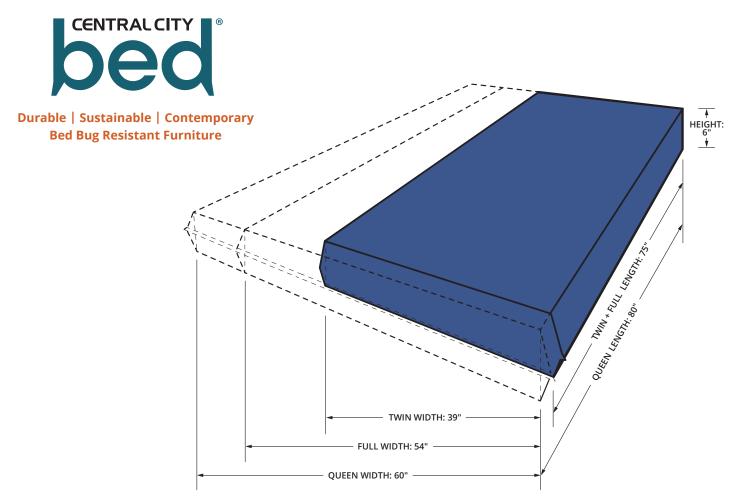

# **MATTRESS**

#### **Overview:**

- Bed bug resistant, no piping, quilt stitching or zippers.
- Interior seams and ultrasonic welded end closure.
- 5" zoned high density foam core.
- 1" convoluted foam layer for pressure point relief.
- Medical grade nylon fabric cover.
- Fluid and puncture resistant.
- Meets CFR 1633 and TB 129

#### **Color:**

Blue

### Product Weight:

Twin: 22 lbs. Full: 31 lbs. Queen: 35 lbs.

**Warranty:** 1 year limited replacement warranty.

Direct inquiries to Central City Bed 503-501-5636 | thebed@ccconcern.org | www.centralcitybed.org