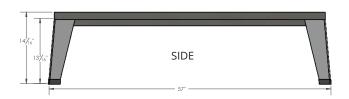

# **FULL BED**

# **Product Weight:**

124 lbs.

# **Weight Restrictions:**

500 lbs.