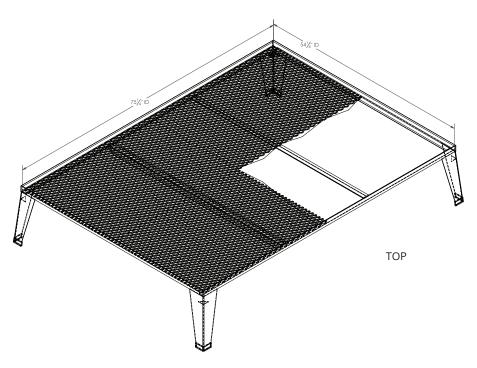

# **FULL BED**

#### **Overview:**

- · Made of 99.99% recycled steel.
- No moving parts or assembly required.
- No box spring required.
- · Extremely durable.
- · Helps with early detection and reducing the occurrence of bed bugs.

Patented Reg US Pat #8,739,333

# Finish:

Powder coated steel

#### **Colors:**

180 custom colors available

### **Maintenance:**

Sanitize with standard household or commercial cleaners.

# **Product Weight:**

124 lbs.

# **Weight Restrictions:**

500 lbs.

#### **Warranty:**

1 year limited replacement warranty.



**Direct inquiries to Central City Bed** 503-501-5636 | thebed@ccconcern.org | www.centralcitybed.org